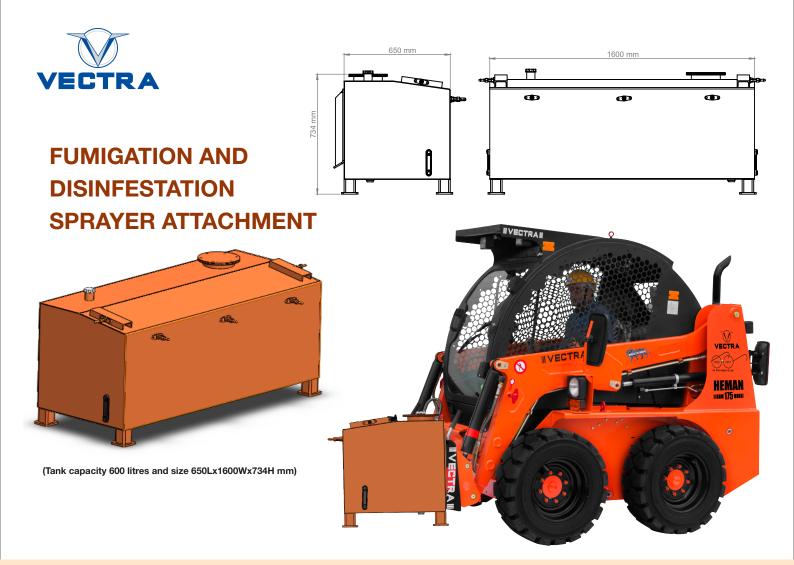

# **Basic description and features:**

- The attachment is provided with Fumigation Tank with inbuilt pump for spraying approved sanitizer and is electrically controlled by operator to avoid unnecessary disinfection spray wastage.
- Disinfectant spraying system nozzles are positioned towards front as well as on both sides to completely sanitize the area around.
- This is a front mounted attachment for Skid Steer Loader with Quick Hitch mechanism for fast and easy mounting/ detaching. Mounting of attachment can be done within 30 seconds.
- Rugged metallic tank (600 litre capacity) made of IS:2062 steel duly coated anti-corrosion paint with suitable pressure pump and nozzles. Attachment can be lifted and tilted, also can be moved towards front/back if required

## **Specification:**

| Length (mm) | 650  |
|-------------|------|
| Width (mm)  | 1600 |
| Height (mm) | 734  |
| Volume (L)  | 600  |

## **Application:**

- Useful for spraying disinfectant/chemicals for Corona virus spread.
- Can be used for cleaning dusty leaves of vegetation/small plants
- Best choice to operate in areas with sharp turns and narrow passages due to Low turning radius and low height of machine.